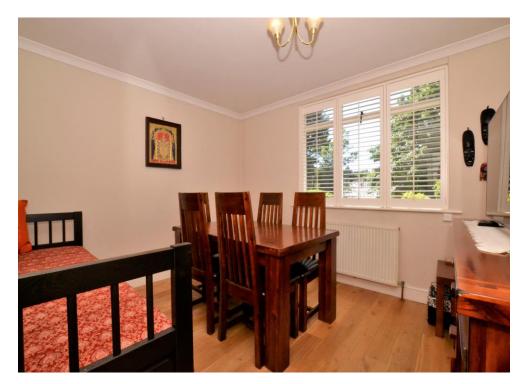

The accommodation comprises three bedrooms, large living room with bay window, modern three piece bathroom suite, and a fitted kitchen with larder cupboard. Additionally, the property benefits from an under-stairs cupboard, side access and an external shed cupboard.