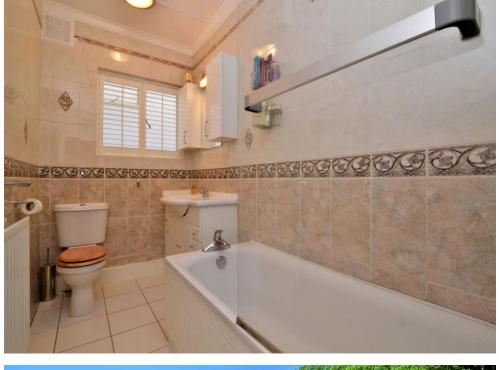

The accommodation comprises three bedrooms, large living room with bay window, modern three piece bathroom suite, and a fitted kitchen with larder cupboard. Additionally, the property benefits from an under-stairs cupboard, side access and an external shed cupboard.