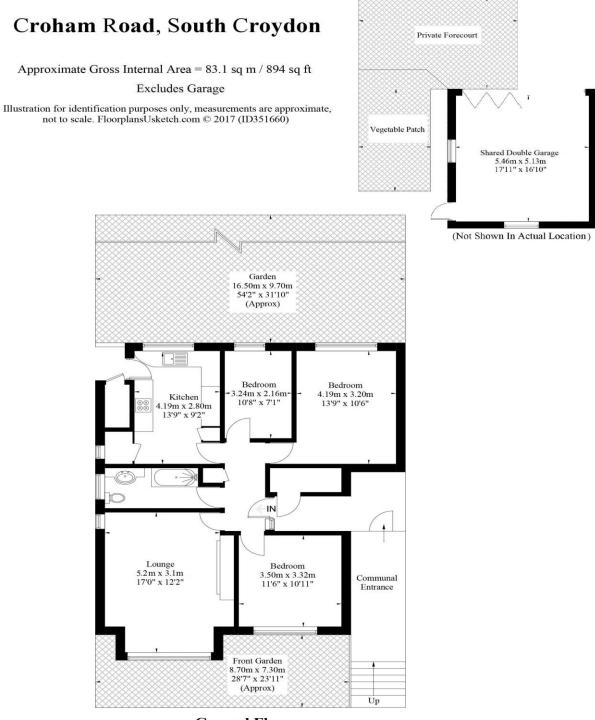

Forming the entire ground floor of this detached building, this spacious property boasts 894 SQFT of floor space, has excellent decor throughout, benefits from its own 54' private rear garden, a separate vegetable garden, an off-road parking space and a 50% share of the double garage which is accessed through a lane to the rear of the property.

The accommodation comprises three bedrooms, large living room with bay window, modern three piece bathroom suite, and a fitted kitchen with larder cupboard. Additionally, the property benefits from an under-stairs cupboard, side access and an external shed cupboard.