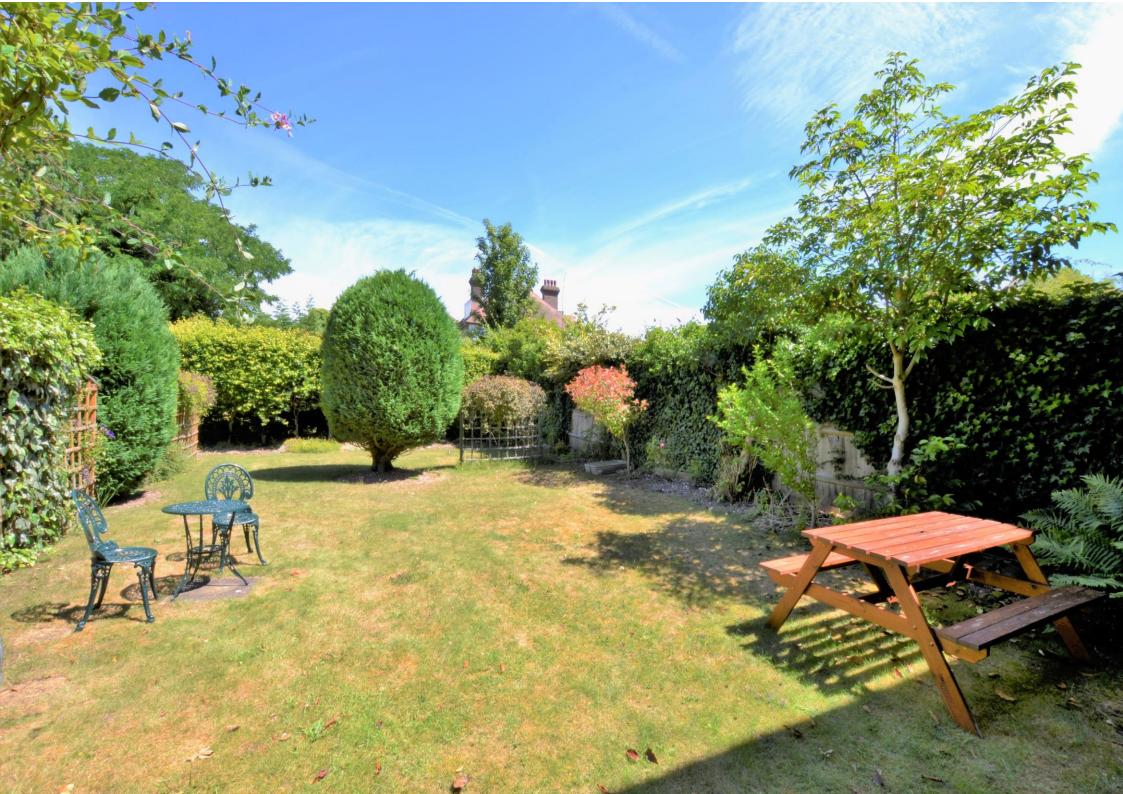

Forming the entire ground floor of this detached building, this spacious property boasts 894 SQFT of floor space, has excellent decor throughout, benefits from its own 54' private rear garden, a separate vegetable garden, an off-road parking space and a 50% share of the double garage which is accessed through a lane to the rear of the property.