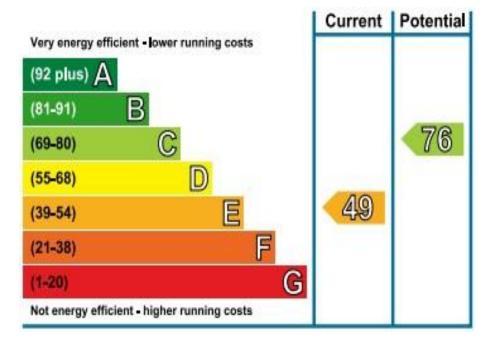

## FOLKLANDS

CROHAM ROAD, SOUTH CROYDON Guide Price £389,950 - Leasehold

**Ground Floor** 

- EPC EER E
- ✤ GROUND FLOOR GARDEN FLAT
- ✤ 0.4 MILES FROM SOUTH CROYDON TRAIN STATION
- ✤ 0.3 MILES FROM THE LOCAL TRAM STOP
- ✤ 54' PRIVATE REAR GARDEN
- ✤ SHARED DOUBLE GARAGE
- ✤ OFF ROAD PARKING
- ✤ LARGE LIVING ROOM
- ✤ Moments from Lloyd Park
- SUPERBLY LOCATED FOR LOCAL SCHOOLS