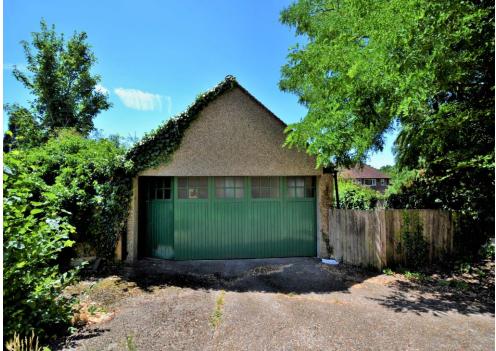

Forming the entire ground floor of this detached building, this spacious property boasts 894 SQFT of floor space, has excellent decor throughout, benefits from its own 54' private rear garden, a separate vegetable garden, an off-road parking space and a 50% share of the double garage which is accessed through a lane to the rear of the property.