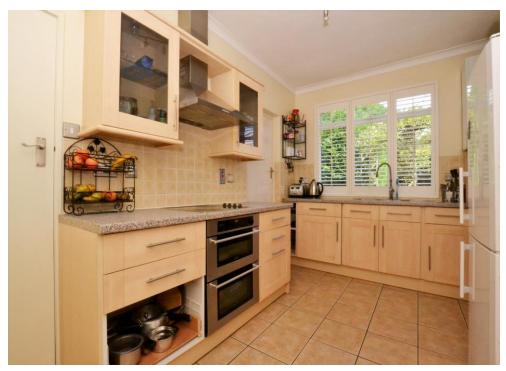

The accommodation comprises three bedrooms, large living room with bay window, modern three piece bathroom suite, and a fitted kitchen with larder cupboard. Additionally, the property benefits from an under-stairs cupboard, side access and an external shed cupboard.