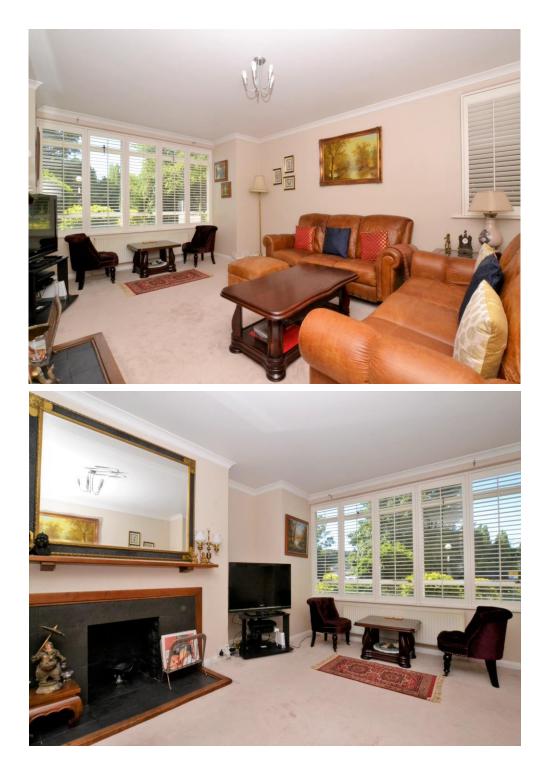

The accommodation comprises three bedrooms, large living room with bay window, modern three piece bathroom suite, and a fitted kitchen with larder cupboard. Additionally, the property benefits from an under-stairs cupboard, side access and an external shed cupboard.